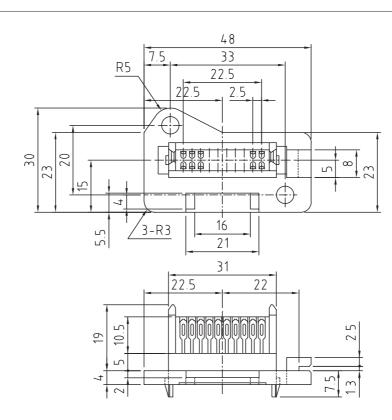

---------|----------|------------|----------|
| Housing         | —        | M96-M73-20 | 4        |
| Contact         | AWG18-20 | M96C75     |          |
|                 | AWG22-24 | M96C75-1   | 4        |
|                 | AWG26-28 | M96C75-2   |          |

# MATERIAL & FINISH

| C       | component parts | Material               | Finish                 |
|---------|-----------------|------------------------|------------------------|
| Plug    | Housing         | Glass filled PBT resin |                        |
| Contact | Contact         | Copper Alloy           | Gold selective plating |
| Socket  | Housing         | Glass filled PBT resin |                        |
|         | Contact         | Copper Alloy           | Gold selective plating |

### DIMENSIONS

CC-M96 Series



#### CA-M96 Series