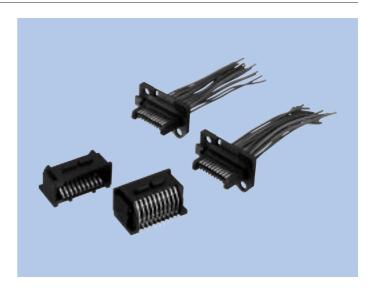

# Rack & Panel Connectors M96 Series

Connectors

## FEATURES

- 1. These connectors are used for the connection of power and signal between unit and rack of various electronic devices.
- 2. Plug assembly is wire crimp type, and socket is dip-solder type.
- 3. Plug can be mounted to the frame of the unit easily with "L" hook and screw.
- 4. Floating range can be adjusted with floating bushing.
- 5. Same contacts are used for power supply and signal.