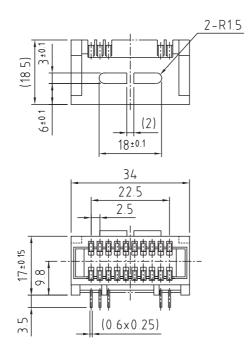

-----------|----------|
| Housing         | —        | M96-M73-20 | 4        |
| Contact         | AWG18-20 | M96C75     |          |
|                 | AWG22-24 | M96C75-1   | 4        |
|                 | AWG26-28 | M96C75-2   |          |

# MATERIAL & FINISH

| C       | component parts | Material               | Finish                 |
|---------|-----------------|------------------------|------------------------|
| Plug    | Housing         | Glass filled PBT resin |                        |
| Contact | Contact         | Copper Alloy           | Gold selective plating |
| Socket  | Housing         | Glass filled PBT resin |                        |
|         | Contact         | Copper Alloy           | Gold selective plating |

### DIMENSIONS

CC-M96 Series



#### CA-M96 Series